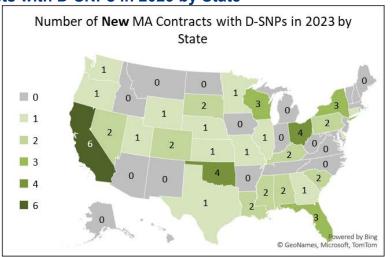

Figure 1: Number of Medicare Advantage (MA) Contracts with D-SNPs in CY20231

<sup>&</sup>lt;sup>1</sup> In the CMS MA system, contracts that include D-SNPs may offer plans in multiple states under the same contract number. To highlight the impact on states of new entries and departures, this graph counts these multi-state contracts as a separate contract in each state. A contract that has plans operating in four states, for example, is counted as four contracts.

| States Not Labeled |                                 |  |  |  |  |  |  |
|--------------------|---------------------------------|--|--|--|--|--|--|
| Depart             | New                             |  |  |  |  |  |  |
| 0                  | 1                               |  |  |  |  |  |  |
| 0                  | 1                               |  |  |  |  |  |  |
| 0                  | 1                               |  |  |  |  |  |  |
| 0                  | 0                               |  |  |  |  |  |  |
| 0                  | 0                               |  |  |  |  |  |  |
| 0                  | 0                               |  |  |  |  |  |  |
| 0                  | 0                               |  |  |  |  |  |  |
| 0                  | 2                               |  |  |  |  |  |  |
|                    | 0<br>0<br>0<br>0<br>0<br>0<br>0 |  |  |  |  |  |  |