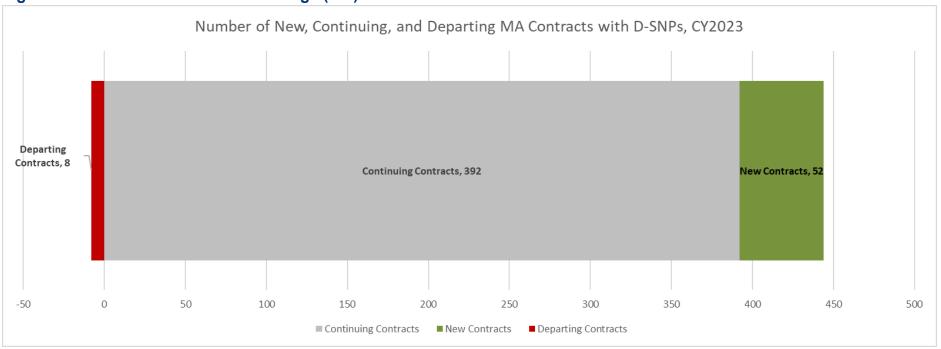

Figure 1: Number of Medicare Advantage (MA) Contracts with D-SNPs in CY20231

<sup>&</sup>lt;sup>1</sup> In the CMS MA system, contracts that include D-SNPs may offer plans in multiple states under the same contract number. To highlight the impact on states of new entries and departures, this graph counts these multi-state contracts as a separate contract in each state. A contract that has plans operating in four states, for example, is counted as four contracts.

| State          | Parent Organization <sup>1</sup>                                                 | Contract Number <sup>2</sup><br>(for contracts with<br>new or departing<br>D-SNPs) | Integration<br>Status | Applicable<br>Integrated<br>Plan (AIP)<br>Status | New or Departing<br>Contracts with D-SNPs<br>Calendar Year 2023 <sup>3</sup> | D-SNP Enrollment in<br>New (Feb 2023) or<br>Departing (Dec 2022)<br>Contracts | Total February<br>2023 D-SNP<br>Enrollment in the<br>State <sup>4</sup> | Net Percentage Change in February 2023 D-SNP Enrollment due to New or Departing MA Contracts with D-SNPs |
|----------------|----------------------------------------------------------------------------------|------------------------------------------------------------------------------------|-----------------------|--------------------------------------------------|------------------------------------------------------------------------------|-------------------------------------------------------------------------------|-------------------------------------------------------------------------|----------------------------------------------------------------------------------------------------------|
| Wisconsin      | UnitedHealth Group, Inc.                                                         | H0294                                                                              | HIDE                  | No                                               | New                                                                          | 2,237                                                                         |                                                                         |                                                                                                          |
|                | University of Wisconsin<br>Hospitals and Clinics<br>Authority                    | H5262                                                                              | HIDE                  | No                                               | New                                                                          | 23                                                                            | 77,841                                                                  | 3%                                                                                                       |
|                | Group Health Cooperative of Eau Claire                                           | H7598                                                                              | HIDE                  | No                                               | New                                                                          | 0                                                                             |                                                                         |                                                                                                          |
| Wyoming        | Humana Inc.                                                                      | H5525                                                                              | СО                    | No                                               | New                                                                          | 70                                                                            | 1,597                                                                   | 4%                                                                                                       |
| Total Number o | Total Number of Enrollees in Departing MA Contracts with D-SNPs in December 2022 |                                                                                    |                       |                                                  |                                                                              | *-1,458                                                                       |                                                                         |                                                                                                          |
| Total Number o | f Enrollees in New MA Contracts                                                  | with D-SNPs in Februa                                                              | ry 2023               |                                                  |                                                                              | 155,431                                                                       |                                                                         |                                                                                                          |
| Total Number o | f D-SNP Enrollees Nationwide in I                                                | February 2023 <sup>9</sup>                                                         |                       |                                                  |                                                                              |                                                                               | 5,017,811                                                               |                                                                                                          |
| Net Percentage | Net Percentage Change of D-SNP Departures on February 2023 Enrollment            |                                                                                    |                       |                                                  |                                                                              |                                                                               |                                                                         | <1%                                                                                                      |
| Number of New  | Number of New and Departing MA Contracts with D-SNPs                             |                                                                                    |                       |                                                  | *8 Departing<br>52 New                                                       |                                                                               |                                                                         |                                                                                                          |