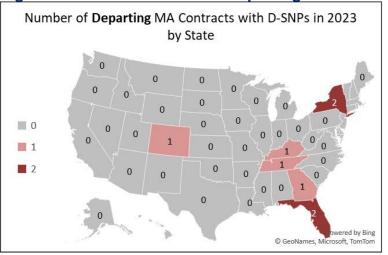

Figure 1: Number of Medicare Advantage (MA) Contracts with D-SNPs in CY20231

<sup>&</sup>lt;sup>1</sup> In the CMS MA system, contracts that include D-SNPs may offer plans in multiple states under the same contract number. To highlight the impact on states of new entries and departures, this graph counts these multi-state contracts as a separate contract in each state. A contract that has plans operating in four states, for example, is counted as four contracts.

| States Not Labeled |                                 |  |  |  |  |  |  |
|--------------------|---------------------------------|--|--|--|--|--|--|
| Depart             | New                             |  |  |  |  |  |  |
| 0                  | 1                               |  |  |  |  |  |  |
| 0                  | 1                               |  |  |  |  |  |  |
| 0                  | 1                               |  |  |  |  |  |  |
| 0                  | 0                               |  |  |  |  |  |  |
| 0                  | 0                               |  |  |  |  |  |  |
| 0                  | 0                               |  |  |  |  |  |  |
| 0                  | 0                               |  |  |  |  |  |  |
| 0                  | 2                               |  |  |  |  |  |  |
|                    | 0<br>0<br>0<br>0<br>0<br>0<br>0 |  |  |  |  |  |  |