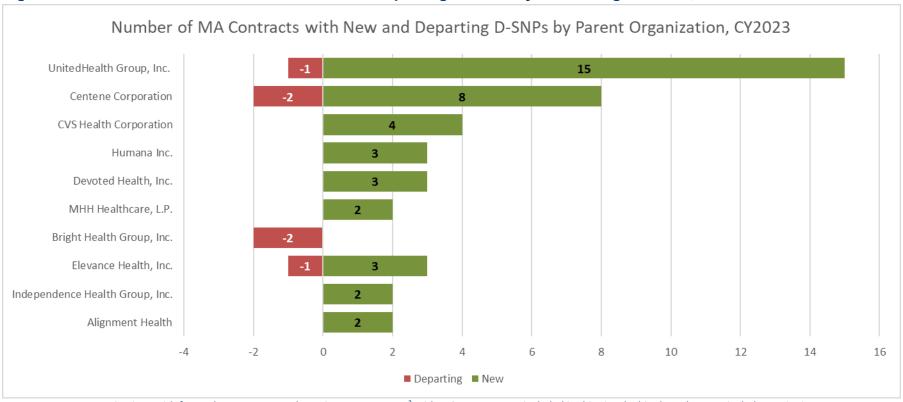

Figure 2: Number of MA Contracts with New and Departing D-SNPs by Parent Organization,<sup>2</sup> CY2023

Note: Parent organizations with fewer than two new or departing MA contracts<sup>3</sup> with D-SNPs were not included in this visual. This chart does not include continuing contracts.

<sup>&</sup>lt;sup>2</sup> Parent organizations that use different names in different states were combined for the purposes of the analysis shown in this table. These include contracts operating under CVS Health Corporation, Centene Corporation, UnitedHealth Group, Inc. & Elevance Health, Inc.

<sup>&</sup>lt;sup>3</sup> 10 parent organizations have each added <u>one</u> new MA contract with D-SNPs in 2023 and were not included in this table. Those parent organizations include: AllCare Health, Inc., Cigna, Community Health Group, Group Health Cooperative of Eau Claire, Health Plan of San Mateo, Inland Empire Health Plan, Local Initiative Health Authority for LA County, Molina Healthcare, Inc., University of Wisconsin Hospitals and Clinics Authority, and Santa Clara County Health Authority. There were two parent organizations that removed one MA contract with D-SNPs. These parent companies were CareSource and Summit Master Company, LLC.